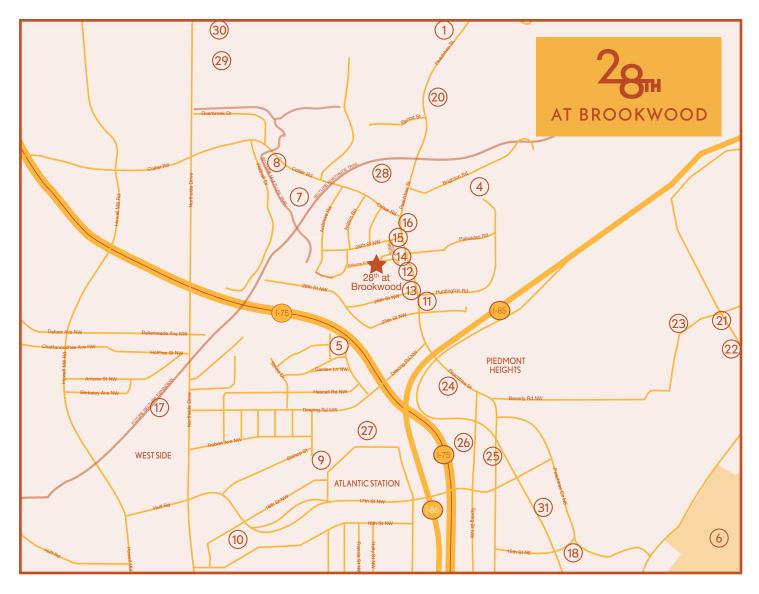

#### **PUBLIC SCHOOLS**

- E. Rivers Elementary School
- Sutton Middle School (not pictured)
- North Atlanta High School (not pictured)

#### **PARKS**

- Dale Way Park
- Loring Heights Park
- Piedmont Park
- Ardmore Park
- Tanyard Creek Park

# **DINING & SHOPPING**

- Target
- (10)Ikea
- Tuk Tuk Thai Food Loft
- (12)El Azteca
- (13) Mellow Mushroom
- (14) R. Thomas Deluxe Grill
- Egg Harbor Cafe
- (16) Starbucks
- (17)Monday Night Brewing
- Colony Square

## **AIRPORT**

Hartsfield-Jackson Atlanta International Airport Not pictured, distance: 13.1+/- miles

## **GROCERIES**

- The Fresh Market
- Kroger
- **Publix**

## **SOCIAL & WELLNESS**

- Ansley Golf Club
- Savannah College of Art and Design, Atlanta
- Center Stage
- Center for Puppetry Arts
- (27) Regal Cinemas
- Piedmont Atlanta Hospital
- Bitsy Grant Tennis Center
- Bobby Jones Golf Course
- The Woodruff Arts Center